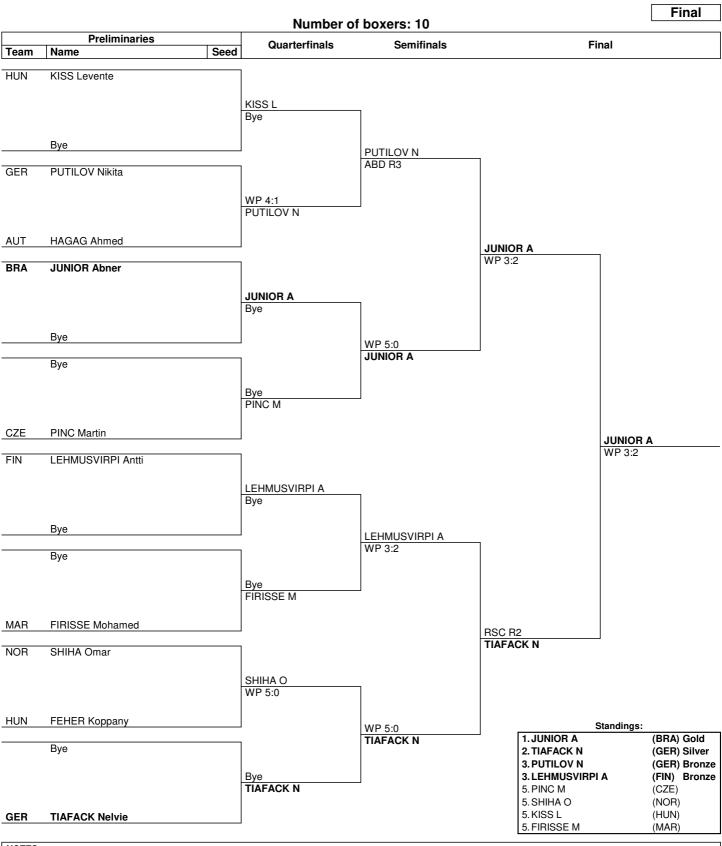

### **Grand Prix Usti nad Labem 2022**

# Super Heavy (+92 kg)

### **Draw Sheet**

## As of THU 28 APR 2022

#### NOTES

Sorting order for ranked 3rd: from semifinals, first, loser against the gold medallist, second, loser against the silver medallist. For ranked 5th: from quarterfinals, same criteria to list the first two losers and then, loser against 1st listed with ranking 3, then 2nd listed with ranking 3.

| LEGEND |         |    |              |     |                       |    |               |
|--------|---------|----|--------------|-----|-----------------------|----|---------------|
| ABD    | Abandon | Rn | Round number | RSC | Referee Stops Contest | WP | Win on points |